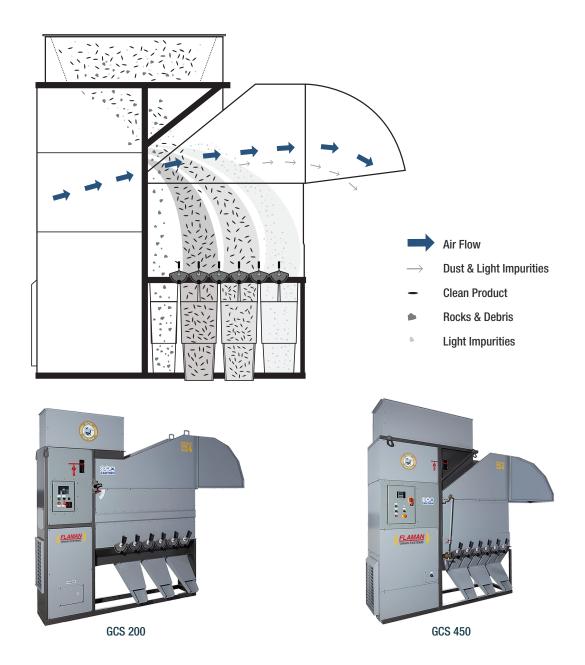

### Gentle, fan-powered grain cleaning

The **GCS** is a farmer-friendly grain cleaner that utilizes fans to gently clean your crop. Fan speed and air flow are controlled by a VFD (Variable Frequency Drive) to allow for adjustments depending on weather conditions, grain type, and desired capacity.

#### **Features:**

- » Fan-powered
- » No screens required
- » Simple to run
- » Low energy consumption
- » Low initial cost
- » Easy transition between different types of crops

The high-capacity GCS Scalper is a cost-effective way to remove large dockage from your grain and is designed for easy operation.

# GCS - Grain Cleaner

| Model                     | GCS 200         | GCS 450         | GCS 600<br>Double Shoe | GCS 750         | GCS 1000        | GCS 1000<br>Scalper | GCS 1400        | GCS 2200         |
|---------------------------|-----------------|-----------------|------------------------|-----------------|-----------------|---------------------|-----------------|------------------|
| CAPACITY                  | 200 BU/HR       | 450 BU/HR       | 600 BU/HR              | 750 BU/HR       | 1000 BU/HR      | 1000 BU/HR          | 1400 BU/HR      | 2200 BU/HR       |
| MOTOR                     | 3/4 HP          | 1.5 HP          | 1/3 HP                 | 2 x 3 HP        | 2 x 1.5 HP      | 1/3 HP              | 2 x 5 HP        | 3 x 1.5 HP       |
| DIMENSIONS<br>(L x W x H) | 81" x 19" x 90" | 94" x 30" x 94" | 79" x 62" x 68"        | 71" x 47" x 95" | 94" x 51" x 94" | 79" x 56" x 61"     | 91" x 55" x 95" | 95" x 74" x 108" |
| WEIGHT                    | 400 lbs         | 800 lbs         | 700 lbs                | 1,600 lbs       | 1,800 lbs       | 500 lbs             | 1,900 lbs       | 2,500 lbs        |