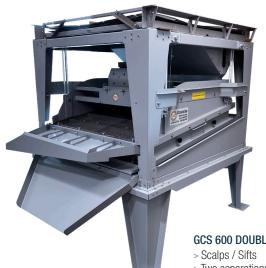

#### GCS 600 DOUBLE SHOE

- > Two separations in one pass
- > Comes with 6 screens

Phone: **306.986.9303** 