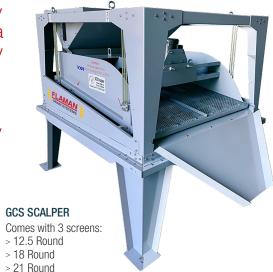

#### **Features:**

- » Fan-powered
- » No screens required
- » Simple to run
- » Low energy consumption
- » Low initial cost
- » Easy transition between different types of crops

The high-capacity GCS Scalper is a cost-effective way to remove large dockage from your grain and is designed for easy operation.