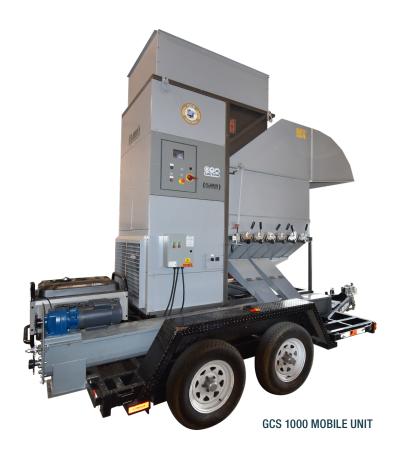

# GCS - Grain Cleaner

| Model                     | GCS 200         | GCS 450         | GCS 600<br>Double Shoe | GCS 750         | GCS 1000        | GCS 1000<br>Scalper | GCS 1400        | GCS 2200         |
|---------------------------|-----------------|-----------------|------------------------|-----------------|-----------------|---------------------|-----------------|------------------|
| CAPACITY                  | 200 BU/HR       | 450 BU/HR       | 600 BU/HR              | 750 BU/HR       | 1000 BU/HR      | 1000 BU/HR          | 1400 BU/HR      | 2200 BU/HR       |
| MOTOR                     | 3/4 HP          | 1.5 HP          | 1/3 HP                 | 2 x 3 HP        | 2 x 1.5 HP      | 1/3 HP              | 2 x 5 HP        | 3 x 1.5 HP       |
| DIMENSIONS<br>(L x W x H) | 81" x 19" x 90" | 94" x 30" x 94" | 79" x 62" x 68"        | 71" x 47" x 95" | 94" x 51" x 94" | 79" x 56" x 61"     | 91" x 55" x 95" | 95" x 74" x 108" |
| WEIGHT                    | 400 lbs         | 800 lbs         | 700 lbs                | 1,600 lbs       | 1,800 lbs       | 500 lbs             | 1,900 lbs       | 2,500 lbs        |