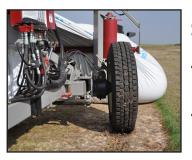

### STEERABLE WHEELS

- Patent-pending steerable axles allow user to align machine to the bag.
- Eliminates the need to unhook the bag to realign extractor with the bag.

### **DIRECT DRIVE WHEELS**

- Hydraulically driven patent-pending direct gear drive works in combination with bag roller to pull the GrainBoss through the bag.
- GrainBoss will work through mud or tears in the bag.