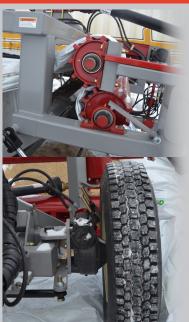

### **DIRECT DRIVE WHEELS**

- Hydraulically driven patent-pending direct gear drive works in combination with bag roller to pull the GrainBoss through the bag.
- GrainBoss will work through mud or tears in the bag.

### **FEED AUGER SYSTEM**

- Primary auger breaks up bagged commodity.
- Patented enclosed cross auger system feeds auger to maximum capacity.

### STEERABLE WHEELS

- Patent-pending steerable axles allow user to align machine to the bag.
- Eliminates the need to unhook the bag to realign extractor with the bag.