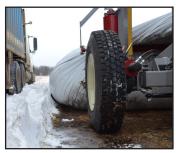

### NARROW ROLLER DESIGN

- Narrow bag pull system keeps
   GrainBoss inside track of the bag.
- Eliminates need for extensive snow removal.

For safety reasons an operator should be present in the tractor at all times when operating the GrainBoss.

Pictured above is a GrainBoss working in a grain bag banked with snow.

The narrow roller design eliminated need for extensive snow removal.