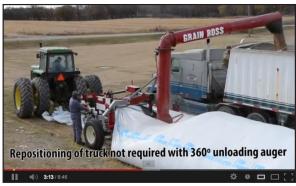

### **360° ROTATING AUGER**

- Patended unloading auger eliminates the need to move your truck to even out loads.
- Hydraulically powered drive gives operator precise control.