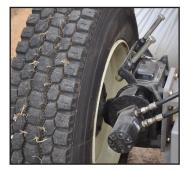

### **DIRECT DRIVE WHEELS**

- Hydraulically driven patent-pending direct gear drive works in combination with bag roller to pull the GrainBoss through the bag.
- GrainBoss will work through mud or tears in the bag.

### STEERABLE WHEELS

- Patent-pending steerable axles allow user to align machine to the bag.
- Eliminates the need to unhook the bag to realign extractor with the bag.