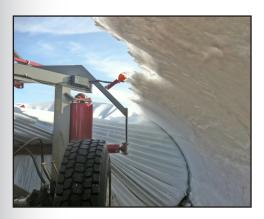

### NARROW ROLLER DESIGN

- Narrow bag pull system keeps
   GrainBoss inside track of the bag.
- Eliminates need for extensive snow removal.

For safety reasons an operator should be present in the tractor at all times when operating the GrainBoss.

Pictured above is a GrainBoss working in a grain bag banked with snow.

The narrow roller design eliminated need for extensive snow removal.