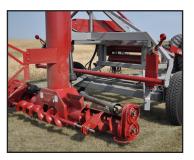

### **FEED AUGER SYSTEM**

- Primary auger breaks up bagged commodity.
- Patented enclosed cross auger system feeds auger to maximum capacity.

### **360° ROTATING AUGER**

- Patended unloading auger eliminates the need to move your truck to even out loads.
- Hydraulically powered drive gives operator precise control.