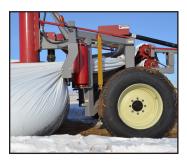

### NARROW ROLLER DESIGN

- Narrow bag pull system keeps
   GrainBoss inside track of the bag.
- Eliminates need for extensive snow removal.

For safety reasons an operator should be present in the tractor at all times when operating the GrainBoss.

Pictured above is a GrainBoss working in a grain bag banked with snow.

The narrow roller design eliminated need for extensive snow removal.