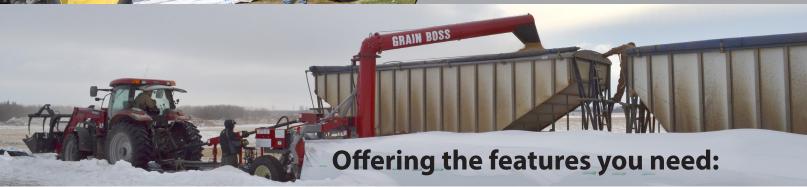

### NARROW ROLLER DESIGN

- Narrow bag pull system keeps
   GrainBoss inside track of the bag.
- Eliminates need for extensive snow removal.

For safety reasons an operator should be present in the tractor at all times when operating the GrainBoss.

Pictured above is a GrainBoss working in a grain bag banked with snow.

The narrow roller design eliminated need for extensive snow removal.