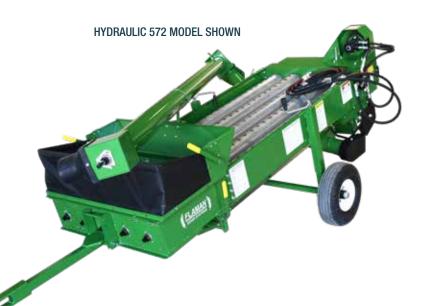

All models are available with electric or hydraulic drive mechanisms, and feature easily changeable screens. More than 20 screen sizes are available to accommodate many commodities.

Quick & Easy Clean Out

Reduce your dockage and chances of overheating by pre-cleaning your grain before shipping or storing.

| 572          | 772                                            |
|--------------|------------------------------------------------|
| 108"         | 108"                                           |
| 58"          | 72"                                            |
| 5 x 72"      | 7 x 72"                                        |
| 7"- 8" Auger | 10" Auger                                      |
| 12-13 GPM    | 14-15 GPM                                      |
| 5 HP         | 7.5 HP                                         |
| 5            | 7                                              |
| Yes          | Yes                                            |
| 4"           | 4"                                             |
|              | 108" 58" 5 x 72" 7"— 8" Auger 12-13 GPM 5 HP 5 |