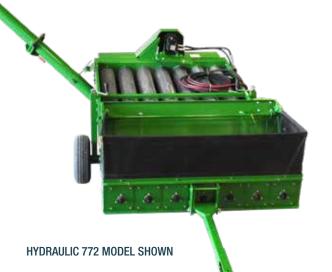

All models are available with electric or hydraulic drive mechanisms, and feature easily changeable screens. More than 20 screen sizes are available to accommodate many commodities.

Quick & Easy Clean Out

Reduce your dockage and chances of overheating by pre-cleaning your grain before shipping or storing.

| 572          | 772                                            |
|--------------|------------------------------------------------|
| 108"         | 108"                                           |
| 58"          | 72"                                            |
| 5 x 72"      | 7 x 72"                                        |
| 7"- 8" Auger | 10" Auger                                      |
| 12-13 GPM    | 14-15 GPM                                      |
| 5 HP         | 7.5 HP                                         |
| 5            | 7                                              |
| Yes          | Yes                                            |
| 4"           | 4"                                             |
|              | 108" 58" 5 x 72" 7"— 8" Auger 12-13 GPM 5 HP 5 |