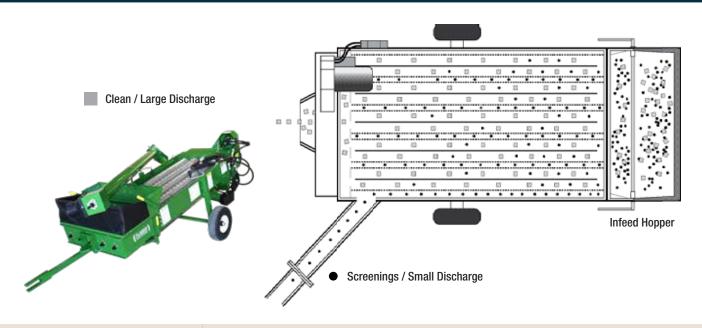

## Used for sizing barley and removing small seeds & other dockage

**Kwik Kleen Grain Cleaners** assist farmers with the problems incurred while drying and storing grain. By removing fine materials prior to drying or storage, air can flow through the commodity more evenly and efficiently.

All models are available with electric or hydraulic drive mechanisms, and feature easily changeable screens. More than 20 screen sizes are available to accommodate many commodities.

Quick & Easy Clean Out