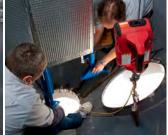

## Hopper bottom bins without aeration? It's not too late to dry your grain!

The revolutionary Retro Rocket is the only do-it-yourself rocket system that allows you to retrofit existing hopper bottom and smooth-walled bins with farm proven Grain Guard aeration.

## The Retro Rocket Features:

- Easy, two person "do-it-yourself" installation
- Retro fits your existing smooth-walled or bolt together hopper bottom bin with the market's top performing aeration system
- Delivers air to the center core of the bin where desired the most
- Lightweight computer modeled, farm tested design
- Unique folding design allows unit to be placed inside bin with minimal effort
- Unit features simple detachable hinges, allowing it to come apart and fit through smaller bin openings one section at a time, as well as quick reassembly and installation once inside the bin
- The same performance and advantages of the Classic double walled Rocket
- A more robust three leg design for increased resistance to side loads resulting from uneven grain flow when unloading the bin