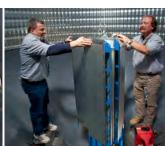

## Hopper bottom bins without aeration? It's not too late to dry your grain!

The revolutionary Retro Rocket is the only do-it-yourself rocket system that allows you to retrofit existing hopper bottom and smooth-walled bins with farm proven Grain Guard aeration.

## The Retro Rocket Features:

- Easy, two person "do-it-yourself" installation
- Retro fits your existing smooth-walled or bolt together hopper bottom bin with the market's top performing aeration system
- Delivers air to the center core of the bin where desired the most
- Lightweight computer modeled, farm tested design
- Unique folding design allows unit to be placed inside bin with minimal effort
- Unit features simple detachable hinges, allowing it to come apart and fit through smaller bin openings one section at a time, as well as quick reassembly and installation once inside the bin
- The same performance and advantages of the Classic double walled Rocket
- A more robust three leg design for increased resistance to side loads resulting from uneven grain flow when unloading the bin