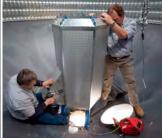

## The Retro Rocket Features:

- Easy, two person "do-it-yourself" installation
- Retro fits your existing smooth-walled or bolt together hopper bottom bin with the market's top performing aeration system
- Delivers air to the center core of the bin where desired the most
- Lightweight computer modeled, farm tested design
- Unique folding design allows unit to be placed inside bin with minimal effort
- Unit features simple detachable hinges, allowing it to come apart and fit through smaller bin openings one section at a time, as well as quick reassembly and installation once inside the bin
- The same performance and advantages of the Classic double walled Rocket
- A more robust three leg design for increased resistance to side loads resulting from uneven grain flow when unloading the bin