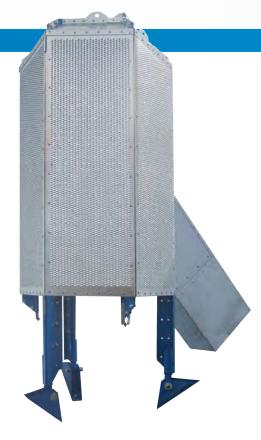

## Hopper bottom bins without aeration? It's not too late to dry your grain!

The revolutionary Retro Rocket is the only do-it-yourself rocket system that allows you to retrofit existing hopper bottom and smooth-walled bins with farm proven Grain Guard aeration.

## The Retro Rocket Features:

- Easy, two person "do-it-yourself" installation
- Retro fits your existing smooth-walled or bolt together hopper bottom bin with the market's top performing aeration system
- Delivers air to the center core of the bin where desired the most
- Lightweight computer modeled, farm tested design
- Unique folding design allows unit to be placed inside bin with minimal effort
- Unit features simple detachable hinges, allowing it to come apart and fit through smaller bin openings one section at a time, as well as quick reassembly and installation once inside the bin
- The same performance and advantages of the Classic double walled Rocket
- A more robust three leg design for increased resistance to side loads resulting from uneven grain flow when unloading the bin