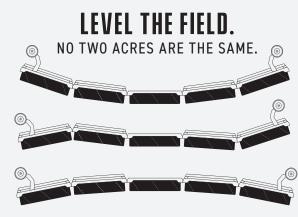

#### **3** - Shorter Drum Segments.

Each drum floats independently, applying consistent ground pressure and following the contours of your land.

## **SEE RITE WAY LAND ROLLERS IN ACTION.** Search Rite Way Mfg on Youtube to see how Rite Way Land Rollers make short work of rocks, rootballs and debris in your fields.

Short drum sections float independently, ensuring you roll every inch of your land evenly, regardless of topography.