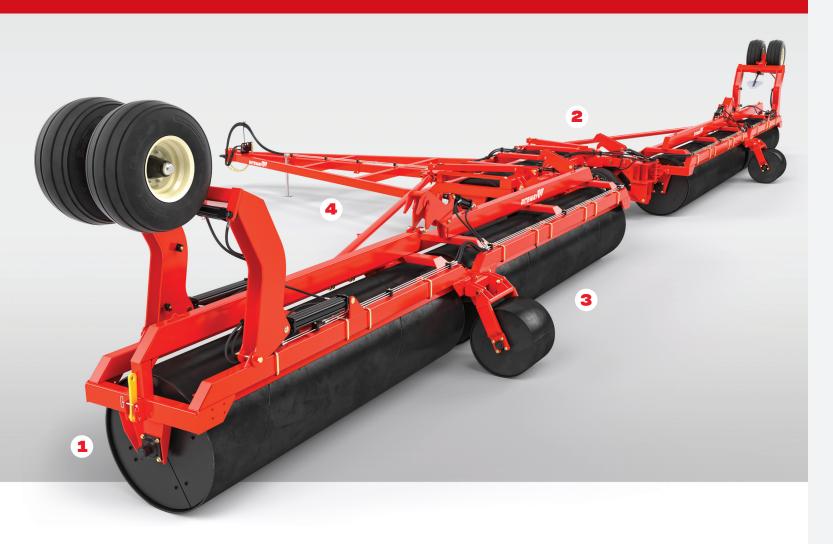

# LAND ROLLER FEATURES

#### **1** - Large Diameter Drums.

YouTube

Larger drums provide an ideal combination of weight and size to smooth the field without compaction.

#### **2** - FORWARD<sup>™</sup> Unfolding System.

The patented unfolding system goes from transport to field mode in minutes while moving forward.

#### **3** - Shorter Drum Segments.

Each drum floats independently, applying consistent ground pressure and following the contours of your land.

#### **4** - Pull Equipment in Tandem.

The FORWARD<sup>™</sup> Unfolding System allows you to pull two or more pieces of equipment in tandem, so you can work faster.