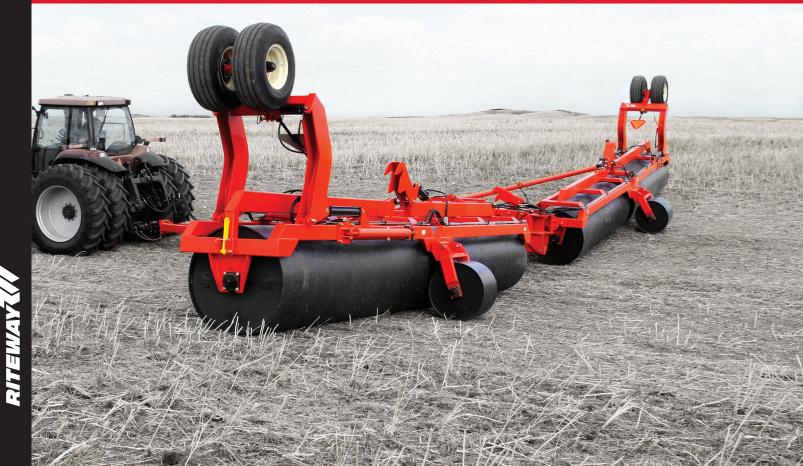

# **READY TO ROLL.**

Harvest your crops worry free. Promote even germination. Crush crop residue. The Land Roller series applies uniform weight and surface contact across your fields, pushing rocks into the ground and leveling out clumps. The resulting smooth surface provides even germination, faster spraying, robust crops, and a trouble-free harvest.