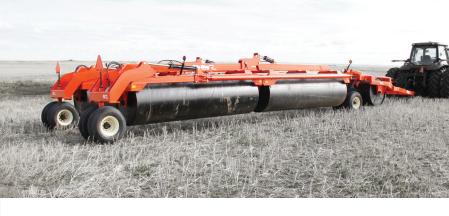

## **BUILT STRONG** HEAVIEST ROLLERS ON THE MARKET.

Pair that with the heaviest, most durable frame, and you have years of dependable service.

### EASY TO TRANSPORT

F3, F5, and F7 rollers fold to 14 feet wide for easy transport. The F3-NT model folds to a mere 12 feet, making tight quarters and maneuvering a breeze.