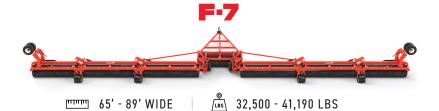

### EASY TO TRANSPORT

F3, F5, and F7 rollers fold to 14 feet wide for easy transport. The F3-NT model folds to a mere 12 feet, making tight quarters and maneuvering a breeze.