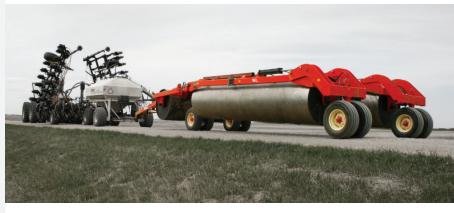

#### **4** - Pull Equipment in Tandem.

The FORWARD<sup>™</sup> Unfolding System allows you to pull two or more pieces of equipment in tandem, so you can work faster.

## **SEE RITE WAY LAND ROLLERS IN ACTION.** Search Rite Way Mfg on Youtube to see how Rite Way Land Rollers make short work of rocks, rootballs and debris in your fields.

Short drum sections float independently, ensuring you roll every inch of your land evenly, regardless of topography.