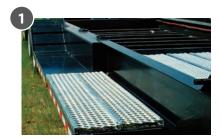

## **Extra Wide Carrying Bed**

The extra wide carrying bed is specially designed to carry high capacity water tanks. Axles, tires, suspensions and wheels are carefully matched to the trailer to ensure proper weight carrying capacity of each unit.