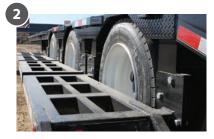

## **HC320** Removable Bed

Beds are removable, allowing this trailer to be used as an equipment hauler when not being used as a sprayer trailer. Proper axle track width is maintained with this system.

**Drive Over Fenders** 

Our designers have designed the fenders on our sprayer models to support the weight of your sprayer when loading.