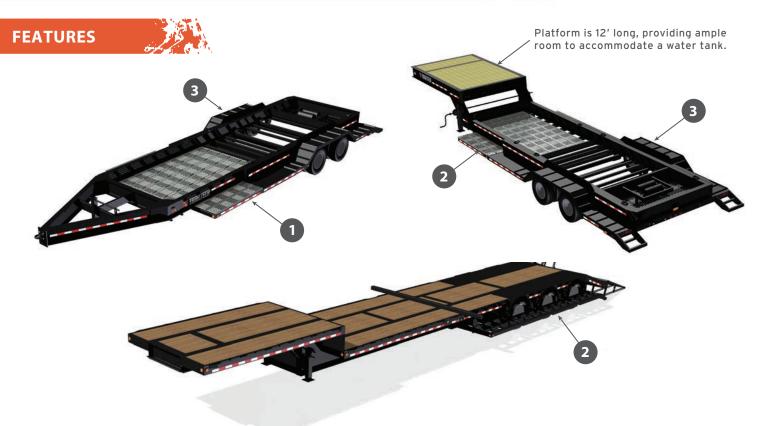

## **Extra Wide Carrying Bed**

The extra wide carrying bed is specially designed to carry high capacity water tanks. Axles, tires, suspensions and wheels are carefully matched to the trailer to ensure proper weight carrying capacity of each unit.

## **HC320** Removable Bed

Beds are removable, allowing this trailer to be used as an equipment hauler when not being used as a sprayer trailer. Proper axle track width is maintained with this system.

**Drive Over Fenders** 

Our designers have designed the fenders on our sprayer models to support the weight of your sprayer when loading.